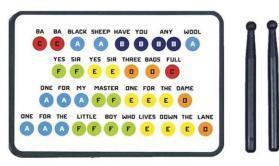

## **Stay Tuned:**

- STAY TUNED: Test your musical skills with this fun game for all the family! Stay Tuned is a fast paced game that gets everyone involved playing well known songs regardless of musical ability.
- PLAY THAT SONG: Featuring 8 xylophone pieces impress family and friends and see if they can guess the tune by following the specially designed color coded tune cards.
- DON'T MESS UP: Collaborate with friends and family to follow the music and play the tune - beware though, hesitate for even a second or make a mistake and you'll be eliminated!
- ANY OCCASION: Designed for 2-8 players, Stay Tuned is perfect for parties and family occasions, and is sure to get everyone playing and having fun in no time with its fully inclusive, simple structure.