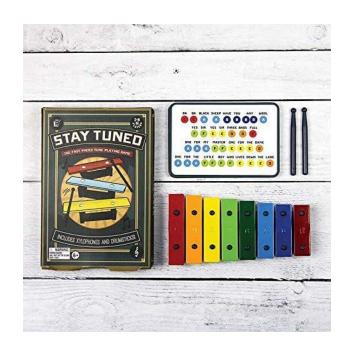

## **Stay Tuned:**

- STAY TUNED: Test your musical skills with this fun game for all the family! Stay Tuned is a fast paced game that gets everyone involved playing well known songs regardless of musical ability.
- PLAY THAT SONG: Featuring 8 xylophone pieces impress family and friends and see if they can guess the tune by following the specially designed color coded tune cards.
- DON'T MESS UP: Collaborate with friends and family to follow the music and play the tune - beware though, hesitate for even a second or make a mistake and you'll be eliminated!
- ANY OCCASION: Designed for 2-8 players, Stay Tuned is perfect for parties and family occasions, and is sure to get everyone playing and having fun in no time with its fully inclusive, simple structure.